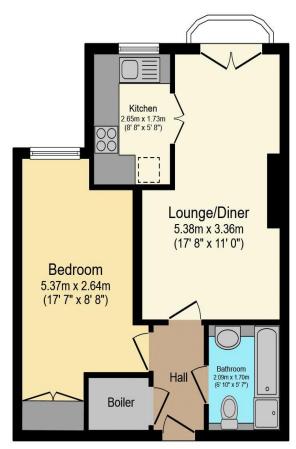

# Visit us at retirementhomesearch.co.uk

Total floor area 43.1 sq.m. (464 sq.ft.) approx

This floor plan is for illustrative purposes only. It is not drawn to scale. Any measurements, floor areas (including any total floor area), openings and orientation are approximate. No details are guaranteed, they cannot be relied upon for any purpose and they do not form part of any agreement. No liability is taken for any error, omission or misstatement. A party must rely upon its own inspection(s). Powered by www.focalagent.com